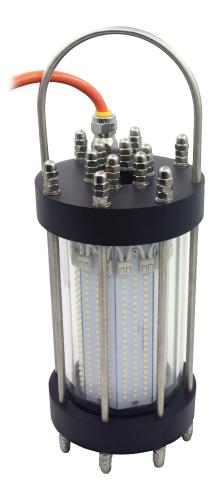

## **AQUA SMART POWER SUN**

AQUACULTURE LED COLLECTION • CPH

Part no.: 26026

**AQUA SMART POWER SUN 1000W** 

Placed in various depths it ensure even light. Available in 22,000Lm, 44,000Lm, 66,000Lm and 110,000Lm, for salt- and freshwater.

## **AQUA SMART POWER SUN**

AQUACULTURE LED COLLECTION • CPH

Part no.: 26026

**AQUA SMART POWER SUN 1000W** 

| Color temp.:                | 6000-6500K   Green 510-570nm          |
|-----------------------------|---------------------------------------|
| Lumen:                      | 110,000Lm                             |
| CRI   Green:                | >80   Grenn                           |
| Beam angle:                 | 270°   360°                           |
| IP:                         | 68                                    |
| Lamp working temp.:         | -10° to +50°C (Underwater only)       |
| Driver working temp.:       | -40° to +90°C                         |
| Driver working humidity:    | 10-90%RH                              |
| Lifespan:                   | 35,000hrs                             |
| On/Off:                     | >50,000times                          |
| Confirm to:                 | LM80                                  |
| Certificate:                | CE RoHS SAA                           |
| Cooling house:              | Alu. 6063 w. electrophoresis coating  |
| Transparent shell:          | Thick PMMA                            |
| Up/Down black sealed cap:   | Nylon corrosion high-molecular polyme |
| Screws and nuts:            | Stainless steel 316                   |
| Water-proof connector:      | Cooper                                |
| Haning rings:               | Stainless steel 316                   |
| Water-proof rubber gasket:: | Silica gel                            |
| Cooling house coating:      | Dacromet seawater proof coating       |
| MCPCB:                      | Aluminum 2mm                          |
| LED Chip:                   | CREE XTE                              |
| LED Driver:                 | Meanwell ELG-200                      |
| Seawater cable:             | TPU Coating   3x2,5                   |
| ·                           |                                       |