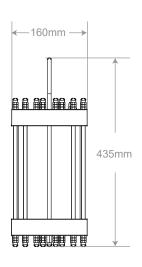

## **AQUA SMART POWER SUN**

AQUACULTURE LED COLLECTION • CPH

Part no.: 26026

**AQUA SMART POWER SUN 1000W** 

Placed in various depths it ensure even light. Available in 22,000Lm, 44,000Lm, 66,000Lm and 110,000Lm, for salt- and freshwater.

## **AQUA SMART POWER SUN**

AQUACULTURE LED COLLECTION • CPH

Part no.: 26026

**AQUA SMART POWER SUN 1000W** 

| Color temp.:                | 6000-6500K   Green 510-570nm          |
|-----------------------------|---------------------------------------|
| Lumen:                      | 110,000Lm                             |
| CRI   Green:                | >80   Grenn                           |
| Beam angle:                 | 270°   360°                           |
| IP:                         | 68                                    |
| Lamp working temp.:         | -10° to +50°C (Underwater only)       |
| Driver working temp.:       | -40° to +90°C                         |
| Driver working humidity:    | 10-90%RH                              |
| Lifespan:                   | 35,000hrs                             |
| On/Off:                     | >50,000times                          |
| Confirm to:                 | LM80                                  |
| Certificate:                | CE RoHS SAA                           |
| Cooling house:              | Alu. 6063 w. electrophoresis coating  |
| Transparent shell:          | Thick PMMA                            |
| Up/Down black sealed cap:   | Nylon corrosion high-molecular polyme |
| Screws and nuts:            | Stainless steel 316                   |
| Water-proof connector:      | Cooper                                |
| Haning rings:               | Stainless steel 316                   |
| Water-proof rubber gasket:: | Silica gel                            |
| Cooling house coating:      | Dacromet seawater proof coating       |
| MCPCB:                      | Aluminum 2mm                          |
| LED Chip:                   | CREE XTE                              |
| LED Driver:                 | Meanwell ELG-200                      |
| Seawater cable:             | TPU Coating   3x2,5                   |
| ·                           |                                       |