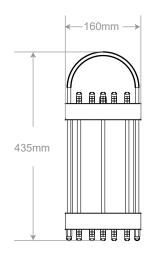

## **AQUA SMART POWER SUN**

AQUACULTURE LED COLLECTION • CPH

Part no.: 26026

**AQUA SMART POWER SUN 1000W** 

Placed in various depths it ensure even light. Available in 22,000Lm, 44,000Lm, 66,000Lm and 110,000Lm, for salt- and freshwater.

## **AQUA SMART POWER SUN**

AQUACULTURE LED COLLECTION • CPH

Part no.: 26026

**AQUA SMART POWER SUN 1000W** 

| Color temp.:                | 6000-6500K   Green 510-570nm          |
|-----------------------------|---------------------------------------|
| Lumen:                      | 110,000Lm                             |
| CRI   Green:                | >80   Grenn                           |
| Beam angle:                 | 270°   360°                           |
| IP:                         | 68                                    |
| Lamp working temp.:         | -10° to +50°C (Underwater only)       |
| Driver working temp.:       | -40° to +90°C                         |
| Driver working humidity:    | 10-90%RH                              |
| Lifespan:                   | 35,000hrs                             |
| On/Off:                     | >50,000times                          |
| Confirm to:                 | LM80                                  |
| Certificate:                | CE RoHS SAA                           |
| Cooling house:              | Alu. 6063 w. electrophoresis coating  |
| Transparent shell:          | Thick PMMA                            |
| Up/Down black sealed cap:   | Nylon corrosion high-molecular polyme |
| Screws and nuts:            | Stainless steel 316                   |
| Water-proof connector:      | Cooper                                |
| Haning rings:               | Stainless steel 316                   |
| Water-proof rubber gasket:: | Silica gel                            |
| Cooling house coating:      | Dacromet seawater proof coating       |
| MCPCB:                      | Aluminum 2mm                          |
| LED Chip:                   | CREE XTE                              |
| LED Driver:                 | Meanwell ELG-200                      |
| Seawater cable:             | TPU Coating   3x2,5                   |
| ·                           |                                       |