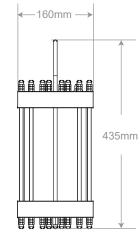

## AQUACULTURE LED COLLECTION • CPH

Part no.: 26025 AQUA SMART POWER SUN 600W

Placed in various depths it ensure even light. Available in 22,000Lm, 44,000Lm, 66,000Lm and 110,000Lm, for salt- and freshwater.

## Part no.: 26025 AQUA SMART POWER SUN 600W

| Color temp.:                | 6000-6500K   Green 510-570nm          |  |
|-----------------------------|---------------------------------------|--|
| Lumen:                      | 66,000Lm                              |  |
| CRI   Green:                | >80   Grenn                           |  |
| Beam angle:                 | 270°   360°                           |  |
| IP:                         | 68                                    |  |
| Lamp working temp.:         | -10° to +50°C (Underwater only)       |  |
| Driver working temp .:      | -40° to +90°C                         |  |
| Driver working humidity:    | 10-90%RH                              |  |
| Lifespan:                   | 35,000hrs                             |  |
| On/Off:                     | >50,000times                          |  |
| Confirm to:                 | LM80                                  |  |
| Certificate:                | CE RoHS SAA                           |  |
| Cooling house:              | Alu. 6063 w. electrophoresis coating  |  |
| Transparent shell:          | Thick PMMA                            |  |
| Up/Down black sealed cap:   | Nylon corrosion high-molecular polyme |  |
| Screws and nuts:            | Stainless steel 316                   |  |
| Water-proof connector:      | Cooper                                |  |
| Haning rings:               | Stainless steel 316                   |  |
| Water-proof rubber gasket:: | Silica gel                            |  |
| Cooling house coating:      | Dacromet seawater proof coating       |  |
| MCPCB:                      | Aluminum 2mm                          |  |
| LED Chip:                   | CREE XTE                              |  |
| LED Driver:                 | Meanwell ELG-200                      |  |
| Seawater cable:             | TPU Coating   3x2,5                   |  |
|                             |                                       |  |