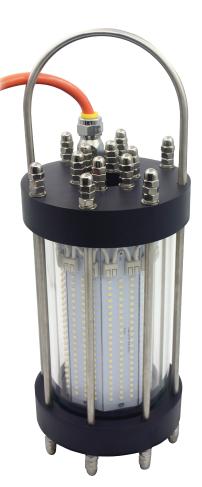

## AQUACULTURE LED COLLECTION • CPH

Part no.: 26025 AQUA SMART POWER SUN 600W

Placed in various depths it ensure even light. Available in 22,000Lm, 44,000Lm, 66,000Lm and 110,000Lm, for salt- and freshwater.

## Part no.: 26025 AQUA SMART POWER SUN 600W

| Color temp.:                | 6000-6500K   Green 510-570nm          |  |
|-----------------------------|---------------------------------------|--|
| Lumen:                      | 66,000Lm                              |  |
| CRI   Green:                | >80   Grenn                           |  |
| Beam angle:                 | 270°   360°                           |  |
| IP:                         | 68                                    |  |
| Lamp working temp.:         | -10° to +50°C (Underwater only)       |  |
| Driver working temp .:      | -40° to +90°C                         |  |
| Driver working humidity:    | 10-90%RH                              |  |
| Lifespan:                   | 35,000hrs                             |  |
| On/Off:                     | >50,000times                          |  |
| Confirm to:                 | LM80                                  |  |
| Certificate:                | CE RoHS SAA                           |  |
| Cooling house:              | Alu. 6063 w. electrophoresis coating  |  |
| Transparent shell:          | Thick PMMA                            |  |
| Up/Down black sealed cap:   | Nylon corrosion high-molecular polyme |  |
| Screws and nuts:            | Stainless steel 316                   |  |
| Water-proof connector:      | Cooper                                |  |
| Haning rings:               | Stainless steel 316                   |  |
| Water-proof rubber gasket:: | Silica gel                            |  |
| Cooling house coating:      | Dacromet seawater proof coating       |  |
| MCPCB:                      | Aluminum 2mm                          |  |
| LED Chip:                   | CREE XTE                              |  |
| LED Driver:                 | Meanwell ELG-200                      |  |
| Seawater cable:             | TPU Coating   3x2,5                   |  |
|                             |                                       |  |