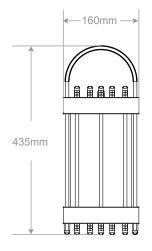

## AQUACULTURE LED COLLECTION • CPH

Part no.: 26025 AQUA SMART POWER SUN 600W

Placed in various depths it ensure even light. Available in 22,000Lm, 44,000Lm, 66,000Lm and 110,000Lm, for salt- and freshwater.

## Part no.: 26025 AQUA SMART POWER SUN 600W

| Color temp.:                | 6000-6500K   Green 510-570nm          |  |
|-----------------------------|---------------------------------------|--|
| Lumen:                      | 66,000Lm                              |  |
| CRI   Green:                | >80   Grenn                           |  |
| Beam angle:                 | 270°   360°                           |  |
| IP:                         | 68                                    |  |
| Lamp working temp.:         | -10° to +50°C (Underwater only)       |  |
| Driver working temp .:      | -40° to +90°C                         |  |
| Driver working humidity:    | 10-90%RH                              |  |
| Lifespan:                   | 35,000hrs                             |  |
| On/Off:                     | >50,000times                          |  |
| Confirm to:                 | LM80                                  |  |
| Certificate:                | CE RoHS SAA                           |  |
| Cooling house:              | Alu. 6063 w. electrophoresis coating  |  |
| Transparent shell:          | Thick PMMA                            |  |
| Up/Down black sealed cap:   | Nylon corrosion high-molecular polyme |  |
| Screws and nuts:            | Stainless steel 316                   |  |
| Water-proof connector:      | Cooper                                |  |
| Haning rings:               | Stainless steel 316                   |  |
| Water-proof rubber gasket:: | Silica gel                            |  |
| Cooling house coating:      | Dacromet seawater proof coating       |  |
| MCPCB:                      | Aluminum 2mm                          |  |
| LED Chip:                   | CREE XTE                              |  |
| LED Driver:                 | Meanwell ELG-200                      |  |
| Seawater cable:             | TPU Coating   3x2,5                   |  |
|                             |                                       |  |