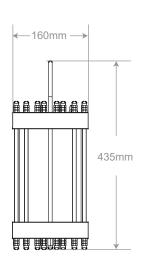

## **AQUA SMART POWER SUN**

AQUACULTURE LED COLLECTION • CPH

Part no.: 26024

**AQUA SMART POWER SUN 400W** 

Placed in various depths it ensure even light. Available in 22,000Lm, 44,000Lm, 66,000Lm and 110,000Lm, for salt- and freshwater.

| Barcode:          | 5710777 260242      |  |
|-------------------|---------------------|--|
| Part no.:         | 26024               |  |
| Input Voltage:    | 200-240VAC          |  |
| Input Current:    | 800mA               |  |
| Power:            | 400Watt             |  |
| Power Factor::    | >=0.97 @230VAC      |  |
| Efficency (Typ.): | 90%                 |  |
| Dimming:          | 1-10V/PWM/Softstart |  |
| Warrenty:         | 3 years             |  |
|                   |                     |  |