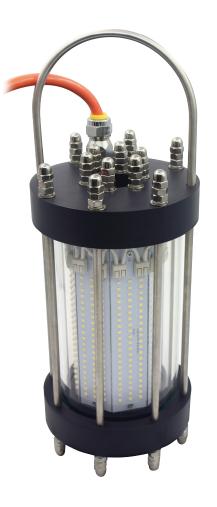

## **AQUA SMART POWER SUN**

AQUACULTURE LED COLLECTION • CPH

Part no.: 26024

**AQUA SMART POWER SUN 400W** 

Placed in various depths it ensure even light. Available in 22,000Lm, 44,000Lm, 66,000Lm and 110,000Lm, for salt- and freshwater.

| Barcode:          | 5710777 260242      |  |
|-------------------|---------------------|--|
| Part no.:         | 26024               |  |
| Input Voltage:    | 200-240VAC          |  |
| Input Current:    | 800mA               |  |
| Power:            | 400Watt             |  |
| Power Factor::    | >=0.97 @230VAC      |  |
| Efficency (Typ.): | 90%                 |  |
| Dimming:          | 1-10V/PWM/Softstart |  |
| Warrenty:         | 3 years             |  |
|                   |                     |  |

## **AQUA SMART POWER SUN**

AQUACULTURE LED COLLECTION • CPH

Part no.: 26024

**AQUA SMART POWER SUN 400W** 

| Color temp.:                | 6000-6500K   Green 510-570nm          |
|-----------------------------|---------------------------------------|
| Lumen:                      | 44,000Lm                              |
| CRI   Green:                | >80   Grenn                           |
| Beam angle:                 | 270°   360°                           |
| IP:                         | 68                                    |
| Lamp working temp.:         | -10° to +50°C (Underwater only)       |
| Driver working temp.:       | -40° to +90°C                         |
| Driver working humidity:    | 10-90%RH                              |
| Lifespan:                   | 35,000hrs                             |
| On/Off:                     | >50,000times                          |
| Confirm to:                 | LM80                                  |
| Certificate:                | CE RoHS SAA                           |
| Cooling house:              | Alu. 6063 w. electrophoresis coating  |
| Transparent shell:          | Thick PMMA                            |
| Up/Down black sealed cap:   | Nylon corrosion high-molecular polyme |
| Screws and nuts:            | Stainless steel 316                   |
| Water-proof connector:      | Cooper                                |
| Haning rings:               | Stainless steel 316                   |
| Water-proof rubber gasket:: | Silica gel                            |
| Cooling house coating:      | Dacromet seawater proof coating       |
| MCPCB:                      | Aluminum 2mm                          |
| LED Chip:                   | CREE XTE                              |
| LED Driver:                 | Meanwell ELG-200                      |
| Seawater cable:             | TPU Coating   3x2,5                   |
|                             |                                       |