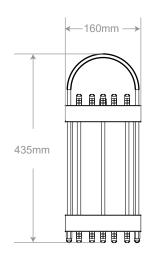

## **AQUA SMART POWER SUN**

AQUACULTURE LED COLLECTION • CPH

Part no.: 26024

**AQUA SMART POWER SUN 400W** 

Placed in various depths it ensure even light. Available in 22,000Lm, 44,000Lm, 66,000Lm and 110,000Lm, for salt- and freshwater.

| Barcode:          | 5710777 260242      |  |
|-------------------|---------------------|--|
| Part no.:         | 26024               |  |
| Input Voltage:    | 200-240VAC          |  |
| Input Current:    | 800mA               |  |
| Power:            | 400Watt             |  |
| Power Factor::    | >=0.97 @230VAC      |  |
| Efficency (Typ.): | 90%                 |  |
| Dimming:          | 1-10V/PWM/Softstart |  |
| Warrenty:         | 3 years             |  |
|                   |                     |  |