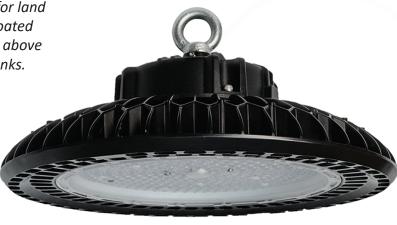

## **AQUA POWER SUN**

AQUACULTURE LED COLLECTION • CPH

Part no.: 26023

**AQUA POWER SUN 200W** 

Natural daytime light for land based farms. Special coated for rough environment above salt- and freshwater tanks.

FASTER GROWTH
HIGHER HARVEST WEIGHT
REDUCED MATURATION

| Barcode:          | 5710777 260235       |
|-------------------|----------------------|
| Part no.:         | 26023                |
| Input Voltage:    | AC100-277V   50/60Hz |
| Input Current:    | 3.15A (max)          |
| Power:            | 200Watt              |
| Power Factor::    | >=0.97 @230VAC       |
| Efficency (Typ.): | 93%                  |
| Dimming:          | 1-10V/PWM/Softstart  |
|                   |                      |

## **AQUA POWER SUN**

AQUACULTURE LED COLLECTION • CPH

Part no.: 26023

**AQUA POWER SUN 200W** 

| Color temp.:             | 6000-6500K                            |
|--------------------------|---------------------------------------|
| Lumen:                   | 24,000Lm                              |
| CRI:                     | >80                                   |
| Beam angle:              | 60(PC), 90(PC), 110° (Glass)          |
| IP:                      | 65                                    |
| Lamp working temp.:      | 30° to +50°C (Underwater)             |
| Driver working humidity: | 10-90%RH                              |
| Lifespan:                | 35,000hrs                             |
| On/Off:                  | >50,000times                          |
| Confirm to:              | LM80                                  |
| Certificate:             | UL FCC C-TICK CE RoHS SAA DLC PREMIUM |
| Cooling house:           | Alu. 6063                             |
| Defuser:                 | Stalinite glass                       |
| Screws and nuts:         | Stainless steel 316                   |
| Water-proof connector:   | ?                                     |
| Surface coating:         | Dacromet seawater proof coating       |
| MCPCB:                   | Aluminum 2mm                          |
| LED Chip:                | Philips 3030                          |
| LED Driver:              | Meanwell                              |
| Seawater cable:          | ?                                     |
|                          |                                       |