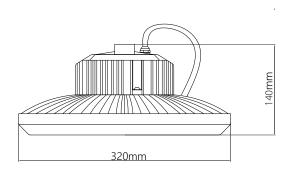

## **AQUA POWER SUN**

AQUACULTURE LED COLLECTION • CPH

Part no.: 26023

**AQUA POWER SUN 200W** 

Natural daytime light for land based farms. Special coated for rough environment above salt- and freshwater tanks.

FASTER GROWTH
HIGHER HARVEST WEIGHT
REDUCED MATURATION

| Barcode:          | 5710777 260235       |
|-------------------|----------------------|
| Part no.:         | 26023                |
| Input Voltage:    | AC100-277V   50/60Hz |
| Input Current:    | 3.15A (max)          |
| Power:            | 200Watt              |
| Power Factor::    | >=0.97 @230VAC       |
| Efficency (Typ.): | 93%                  |
| Dimming:          | 1-10V/PWM/Softstart  |
|                   |                      |

## **AQUA POWER SUN**

AQUACULTURE LED COLLECTION • CPH

Part no.: 26023

**AQUA POWER SUN 200W** 

| Color temp.:             | 6000-6500K                            |
|--------------------------|---------------------------------------|
| Lumen:                   | 24,000Lm                              |
| CRI:                     | >80                                   |
| Beam angle:              | 60(PC), 90(PC), 110° (Glass)          |
| IP:                      | 65                                    |
| Lamp working temp.:      | 30° to +50°C (Underwater)             |
| Driver working humidity: | 10-90%RH                              |
| Lifespan:                | 35,000hrs                             |
| On/Off:                  | >50,000times                          |
| Confirm to:              | LM80                                  |
| Certificate:             | UL FCC C-TICK CE RoHS SAA DLC PREMIUM |
| Cooling house:           | Alu. 6063                             |
| Defuser:                 | Stalinite glass                       |
| Screws and nuts:         | Stainless steel 316                   |
| Water-proof connector:   | ?                                     |
| Surface coating:         | Dacromet seawater proof coating       |
| MCPCB:                   | Aluminum 2mm                          |
| LED Chip:                | Philips 3030                          |
| LED Driver:              | Meanwell                              |
| Seawater cable:          | ?                                     |
|                          |                                       |