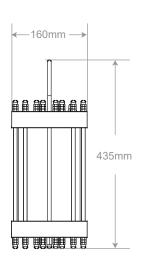

## **AQUA SMART POWER SUN**

AQUACULTURE LED COLLECTION • CPH

Part no.: 26022

**AQUA SMART POWER SUN 200W** 

Placed in various depths it ensure even light. Available in 22,000Lm, 44,000Lm, 66,000Lm and 110,000Lm, for salt- and freshwater.