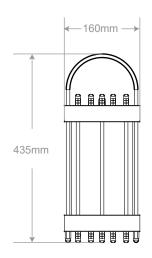

## **AQUA SMART POWER SUN**

AQUACULTURE LED COLLECTION • CPH

Part no.: 26022

**AQUA SMART POWER SUN 200W** 

Placed in various depths it ensure even light. Available in 22,000Lm, 44,000Lm, 66,000Lm and 110,000Lm, for salt- and freshwater.