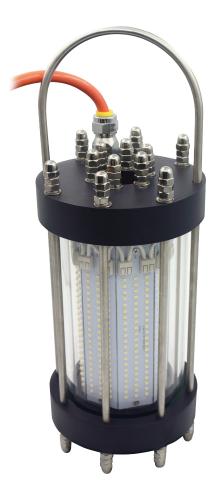

## **AQUA SMART POWER SUN**

AQUACULTURE LED COLLECTION • CPH

Part no.: 26022

**AQUA SMART POWER SUN 200W** 

Placed in various depths it ensure even light. Available in 22,000Lm, 44,000Lm, 66,000Lm and 110,000Lm, for salt- and freshwater.

## **AQUA SMART POWER SUN**

AQUACULTURE LED COLLECTION • CPH

Part no.: 26022

**AQUA SMART POWER SUN 200W** 

| Color temp.:                | 6000-6500K   Green 510-570nm          |
|-----------------------------|---------------------------------------|
| Lumen:                      | 22,000Lm                              |
| CRI   Green:                | >80   Grenn                           |
| Beam angle:                 | 270°   360°                           |
| IP:                         | 68                                    |
| Lamp working temp.:         | -10° to +50°C (Underwater only)       |
| Driver working temp.:       | -40° to +90°C                         |
| Driver working humidity:    | 10-90%RH                              |
| Lifespan:                   | 35,000hrs                             |
| On/Off:                     | >50,000times                          |
| Confirm to:                 | LM80                                  |
| Certificate:                | CE RoHS SAA                           |
| Cooling house:              | Alu. 6063 w. electrophoresis coating  |
| Transparent shell:          | Thick PMMA                            |
| Up/Down black sealed cap:   | Nylon corrosion high-molecular polyme |
| Screws and nuts:            | Stainless steel 316                   |
| Water-proof connector:      | Cooper                                |
| Haning rings:               | Stainless steel 316                   |
| Water-proof rubber gasket:: | Silica gel                            |
| Cooling house coating:      | Dacromet seawater proof coating       |
| MCPCB:                      | Aluminum 2mm                          |
| LED Chip:                   | CREE XTE                              |
| LED Driver:                 | Meanwell ELG-200                      |
| Seawater cable:             | TPU Coating   3x2,5                   |