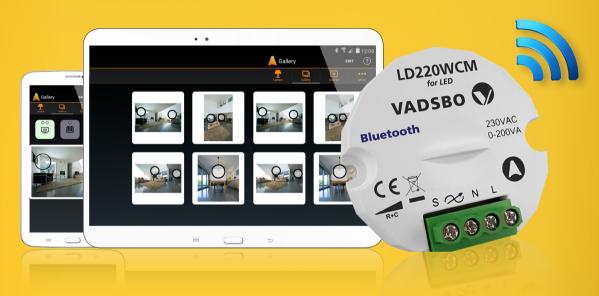

### Bluetooth dimmer

LD220WCM V-4022010WCM

- Bluetooth
- 1-200VA
- Easy dimming via app for Android / iOS
- Scenario functioner
- Astrofunction

### LD220WCM

#### Bluetooth controlled LED dimmer

#### Dimming with wireless Bluetooth technology

The popular dimmer series LD, now gets WCM option (V-4022010WCM) that adds wireless control features based on the standard Bluetooth protocol found in most modern smartphones and tablets. Download the Casambi app for Android (requires version 4,4+) or Apple's iOS and take control of your luminaires and get full diming control through your smartphone.